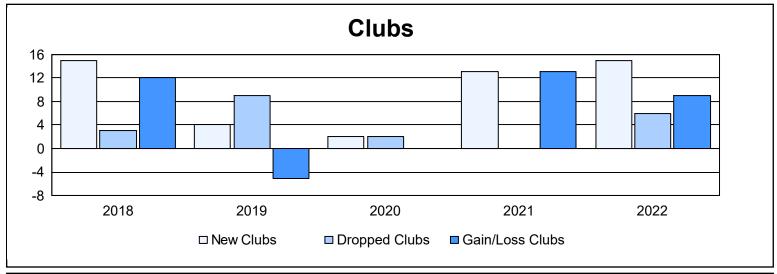

District 320 G

As of June 2022 Cumulative

| Year      | New<br>Clubs | Dropped<br>Clubs | Gain/<br>Loss<br>Clubs | New<br>Members | Charter<br>Members | Reinstate<br>Members | Transfer<br>Members | Total<br>Member<br>Added | Total<br>Members<br>Dropped | Gain/<br>Loss<br>Members |
|-----------|--------------|------------------|------------------------|----------------|--------------------|----------------------|---------------------|--------------------------|-----------------------------|--------------------------|
| 2017-2018 | 15           | 3                | 12                     | 490            | 328                | 22                   | 9                   | 849                      | 516                         | 333                      |
| 2018-2019 | 4            | 9                | -5                     | 196            | 118                | 20                   | 1                   | 335                      | 786                         | -451                     |
| 2019-2020 | 2            | 2                | 0                      | 194            | 64                 | 35                   | 27                  | 320                      | 572                         | -252                     |
| 2020-2021 | 13           | 0                | 13                     | 500            | 338                | 48                   | 4                   | 890                      | 482                         | 408                      |
| 2021-2022 | 15           | 6                | 9                      | 547            | 385                | 80                   | 7                   | 1,019                    | 606                         | 413                      |
| Average   | 10           | 4                | 6                      | 385            | 247                | 41                   | 10                  | 683                      | 592                         | 90                       |